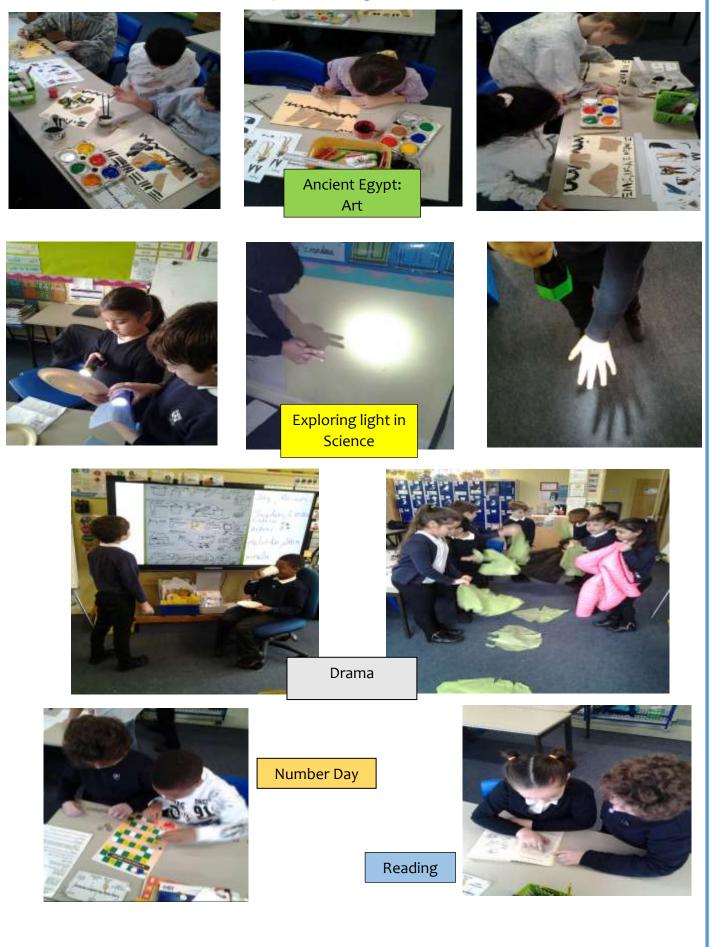

#### Term 4

The Puffins have had another exhilarating term! We have transported ourselves into Ancient Egypt in History. Meandering through a virtual tour of pyramids, we were left wonderstruck and captivated by their fascinating dimensions and structure!

Science lessons were also one of our highlights this term. We made varied scientific enquiries about the source of light. We had great fun at making our own shadow puppets!

Our English text *George's marvellous Medicine* has inspired us to extend our imagination which we captured and translated into descriptive writing. We enjoyed the drama part of English and RE, particularly when we re-enacted the entry of Jesus in Jerusalem on Palm Sunday.